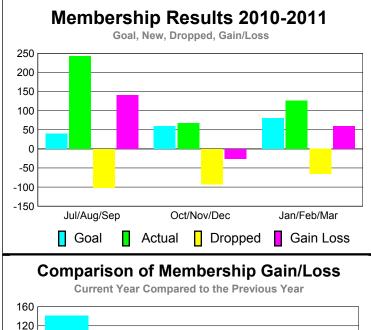

### MEMBERSHIP **Membership** Results <u>Membership</u> 2010-2011 2009-2010 Gain/ Net **Actual** Actual Gain/ Memb New Dropped Loss of Loss of Month Goal Memb **Memb** Memb Memb Jul/Aug/Sep 40 243 -102 141 -22 Oct/Nov/Dec 60 -93 -26 -88 67 Jan/Feb/Mar 80 126 -66 60 -66 Totals 180 436 -261 175 -176