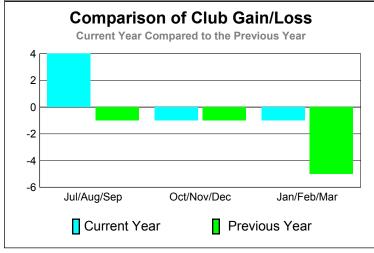

## 2010-2011 GMT Reports for District (or Undistricted) District 306 A1

Location: REP OF SRI LANKA **GMT: M NAGARAJAN** GMT CA: 6

| <u> </u>    |                                         |               |              |                  |                           |
|-------------|-----------------------------------------|---------------|--------------|------------------|---------------------------|
|             | <u>Club</u> Results<br><b>2010-2011</b> |               |              |                  | <u>Clubs</u><br>2009-2010 |
|             | New<br>Club                             | Actual<br>New |              | Gain/<br>Loss of | Gain/<br>Loss of          |
| Month       | <u>Goal</u>                             | <u>Clubs</u>  | <u>Clubs</u> | <u>Clubs</u>     | <u>Clubs</u>              |
| Jul/Aug/Sep | 2                                       | 7             | -3           | 4                | -1                        |
| Oct/Nov/Dec | 3                                       | 2             | -3           | -1               | -1                        |
| Jan/Feb/Mar | 3                                       | 0             | -1           | -1               | -5                        |
| Totals      | 8                                       | 9             | -7           | 2                | -7                        |