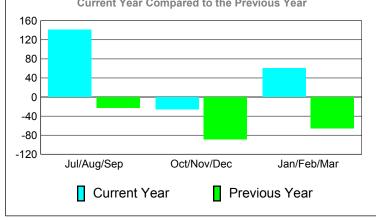

### MEMBERSHIP **Membership** Results <u>Membership</u> 2010-2011 2009-2010 Gain/ Net **Actual** Actual Gain/ Memb New Dropped Loss of Loss of Month Goal Memb **Memb** Memb Memb Jul/Aug/Sep 40 243 -102 141 -22 Oct/Nov/Dec 60 -93 -26 -88 67 Jan/Feb/Mar 80 126 -66 60 -66 Totals 180 436 -261 175 -176