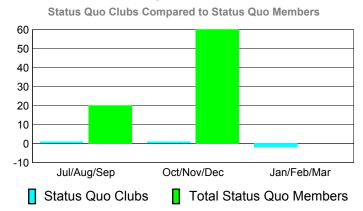

| <u>Clubs</u>  | <u>Clubs</u> | <u>Clubs</u>     | <u>Clubs</u>              |
| Jul/Aug/Sep | 2                                       | 7             | -3           | 4                | -1                        |
| Oct/Nov/Dec | 3                                       | 2             | -3           | -1               | -1                        |
| Jan/Feb/Mar | 3                                       | 0             | -1           | -1               | -5                        |
| Totals      | 8                                       | 9             | -7           | 2                | -7                        |

### Club Results 2010-2011 Goal, New, Dropped, Gain/Loss 8 6 n -2 Jul/Aug/Sep Oct/Nov/Dec Jan/Feb/Mar Goal Actual Dropped Gain Loss



# YTD Status Quo Clubs 2010-2011



### MEMBERSHIP **Membership** Results <u>Membership</u> 2010-2011 2009-2010 Gain/ Net **Actual** Actual Gain/ Memb New Dropped Loss of Loss of Month Goal Memb **Memb** Memb Memb Jul/Aug/Sep 40 243 -102 141 -22 Oct/Nov/Dec 60 -93 -26 -88 67 Jan/Feb/Mar 80 126 -66 60 -66 Totals 180 436 -261 175 -176





# Gender Comparison 2010-2011